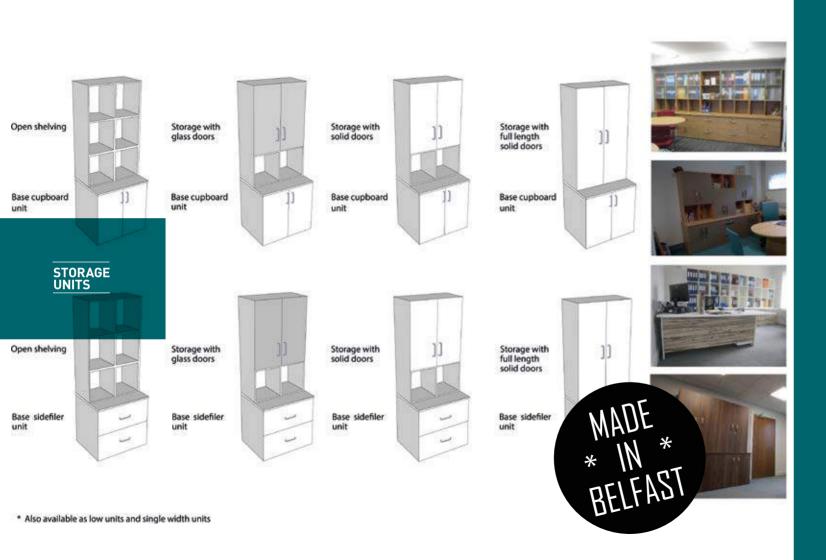

e education and commercial markets.

The 'Made in Belfast' furniture range is manufactured in our Belfast workshop and includes classroom, storage, office and meeting room furniture as well as bespoke client requirements.

We pride ourselves on high quality and our aim is to provide the highest level of customer care and satisfaction.

Strong relationships, collaboration and communication



# SCHOOLS









SOS » 8











SOS » 10













SOS » 16

CANTEEN / DINING



# DISPLAY





SOS » 22 **X** Promethean 86" 4K 75" <sup>HD</sup> 4K 70" HD

PROMETHEAN ACTIVPANEL FOR BUSINESS & GOVERNMENT







NOTICE BOARDS



SOS » 24



Maple



Table 3000x1250mm Sideboard 2000x600mm 12 no. chairs





Code

OFFICES





















# CHAIRS







### FIXED SEATING





### OFFICES



## STORAGE











#### STORAGE UNITS









## LEISURE













sos@sosgroup.co.uk www.sosgroup.co.uk

#### Belfast

15 Trench Road Mallusk Newtownabbey County Antrim BT36 4TY



+44 28 9046 9047