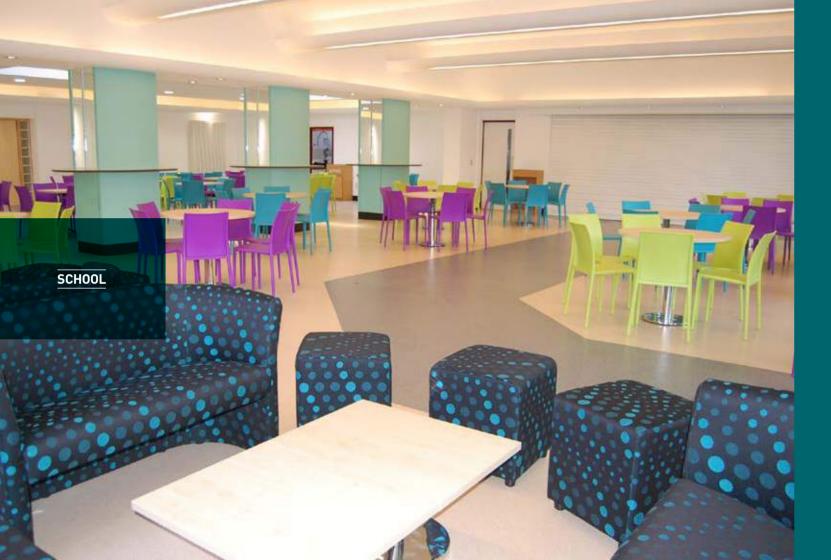

Ireland, offering great ideas and solutions for classrooms and offices.

We provide a wide range of ergonomically designed seating and display units. Alongside this, we handcraft bespoke desks and storage units to fit every need.

#### Our core values and strengths are:

- High quality furniture •
- •
- Promoting skilled craftwork

### School and Office Supplies (SOS) has over 45 years' experience in the education and commercial markets.

The 'Made in Belfast' furniture range is manufactured in our Belfast workshop and includes classroom, storage, office and meeting room furniture as well as bespoke client requirements.

We pride ourselves on high quality and our aim is to provide the highest level of customer care and satisfaction.

Strong relationships, collaboration and communication



# SCHOOLS









SOS » 8











SOS » 10













SOS » 16

CANTEEN / DINING



# DISPLAY





SOS » 22 **X** Promethean 86" 4K 75" <sup>HD</sup> 4K 70" HD

PROMETHEAN ACTIVPANEL FOR BUSINESS & GOVERNMENT







NOTICE BOARDS



SOS » 24



Maple



Table 3000x1250mm Sideboard 2000x600mm 12 no. chairs





Code

OFFICES





















# CHAIRS







### FIXED SEATING





### OFFICES



## STORAGE











#### STORAGE UNITS









## LEISURE













sos@sosgroup.co.uk www.sosgroup.co.uk

#### Belfast

15 Trench Road Mallusk Newtownabbey County Antrim BT36 4TY



+44 28 9046 9047